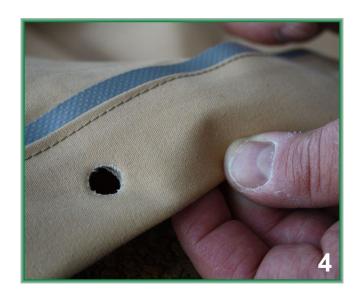

- 1) Make sure you are working over a very hard surface, if necessary on a concrete floor.
- 2) Put the brand/stamp on this foundation with the smooth/flat side upwards
- 3) Take the 'bullet'-peg, positioned with the convex side downwards, and put this on the smooth/flat side of the brand/stamp. Then hammer a hole into the cloth see photo 3+4
- 4) Turn around the brand/stamp with the notch pointed upwards see photo 5
- 5) Put the grommet on the brand/stamp, with the carved side pointed upwards see photo 6
- 6) Lay down the cloth on this grommet and put the flat grommet on the fabric see photo 7+8
- 7) Take the 'bullet'-peg, positioned with the point downwards and hammer it tightly see photo 9+10. Please do this in a smooth/flat way, otherwise you will damage the grommet.
- \* <u>Special reinforcing interfacing tape</u>(sturdy p.v.c., heavy quality) can be bought in our webshop at www.esvocampingshop.com
- \* <u>Spezielles Verstärkungsband(ganz kräftiges p.v.c.)</u> ist erhältlich in unserem webshop at www.esvocampingshop.com