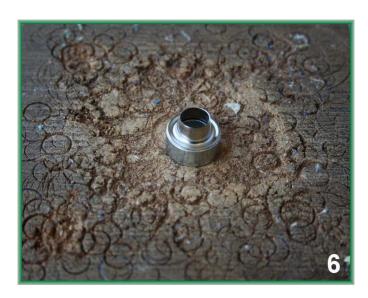

- 1) Make sure you are working over a very hard surface, if necessary on a concrete floor.
- 2) Put the brand/stamp on this foundation with the smooth/flat side upwards
- 3) Take the 'bullet'-peg, positioned with the convex side downwards, and put this on the smooth/flat side of the brand/stamp. Then hammer a hole into the cloth see photo 3+4
- 4) Turn around the brand/stamp with the notch pointed upwards see photo 5
- 5) Put the grommet on the brand/stamp, with the carved side pointed upwards see photo 6
- 6) Lay down the cloth on this grommet and put the flat grommet on the fabric see photo 7+8
- 7) Take the 'bullet'-peg, positioned with the point downwards and hammer it tightly see photo 9+10. Please do this in a smooth/flat way, otherwise you will damage the grommet.
- \* <u>Special reinforcing interfacing tape</u>(sturdy p.v.c., heavy quality) can be bought in our webshop at www.esvocampingshop.com
- \* <u>Spezielles Verstärkungsband(ganz kräftiges p.v.c.)</u> ist erhältlich in unserem webshop at www.esvocampingshop.com