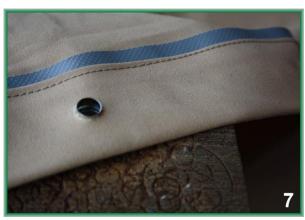

- 1) Make sure you are working over a very hard surface, if necessary on a concrete floor.
- 2) Put the brand/stamp on this foundation with the smooth/flat side upwards
- 3) Take the 'bullet'-peg, positioned with the convex side downwards, and put this on the smooth/flat side of the brand/stamp. Then hammer a hole into the cloth see photo 3+4
- 4) Turn around the brand/stamp with the notch pointed upwards see photo 5
- 5) Put the grommet on the brand/stamp, with the carved side pointed upwards see photo 6
- 6) Lay down the cloth on this grommet and put the flat grommet on the fabric see photo 7+8
- 7) Take the 'bullet'-peg, positioned with the point downwards and hammer it tightly see photo 9+10. Please do this in a smooth/flat way, otherwise you will damage the grommet.
- \* <u>Special reinforcing interfacing tape</u>(sturdy p.v.c., heavy quality) can be bought in our webshop at www.esvocampingshop.com
- \* <u>Spezielles Verstärkungsband(ganz kräftiges p.v.c.)</u> ist erhältlich in unserem webshop at www.esvocampingshop.com