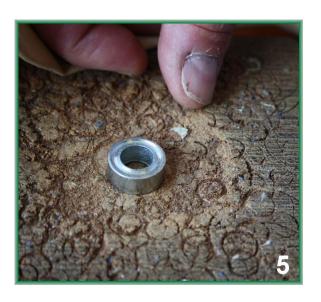

- 1) Make sure you are working over a very hard surface, if necessary on a concrete floor.
- 2) Put the brand/stamp on this foundation with the smooth/flat side upwards
- 3) Take the 'bullet'-peg, positioned with the convex side downwards, and put this on the smooth/flat side of the brand/stamp. Then hammer a hole into the cloth see photo 3+4
- 4) Turn around the brand/stamp with the notch pointed upwards see photo 5
- 5) Put the grommet on the brand/stamp, with the carved side pointed upwards see photo 6
- 6) Lay down the cloth on this grommet and put the flat grommet on the fabric see photo 7+8
- 7) Take the 'bullet'-peg, positioned with the point downwards and hammer it tightly see photo 9+10. Please do this in a smooth/flat way, otherwise you will damage the grommet.
- \* <u>Special reinforcing interfacing tape</u>(sturdy p.v.c., heavy quality) can be bought in our webshop at www.esvocampingshop.com
- \* <u>Spezielles Verstärkungsband(ganz kräftiges p.v.c.)</u> ist erhältlich in unserem webshop at www.esvocampingshop.com