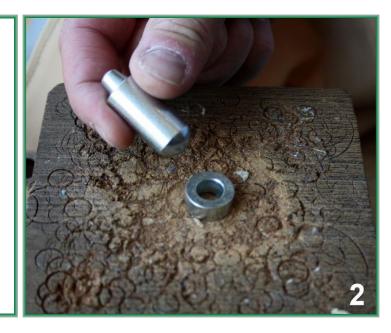

- 1) Make sure you are working over a very hard surface, if necessary on a concrete floor.
- 2) Put the brand/stamp on this foundation with the smooth/flat side upwards
- 3) Take the 'bullet'-peg, positioned with the convex side downwards, and put this on the smooth/flat side of the brand/stamp. Then hammer a hole into the cloth see photo 3+4
- 4) Turn around the brand/stamp with the notch pointed upwards see photo 5
- 5) Put the grommet on the brand/stamp, with the carved side pointed upwards see photo 6
- 6) Lay down the cloth on this grommet and put the flat grommet on the fabric see photo 7+8
- 7) Take the 'bullet'-peg, positioned with the point downwards and hammer it tightly see photo 9+10. Please do this in a smooth/flat way, otherwise you will damage the grommet.
- \* <u>Special reinforcing interfacing tape</u>(sturdy p.v.c., heavy quality) can be bought in our webshop at www.esvocampingshop.com
- \* <u>Spezielles Verstärkungsband(ganz kräftiges p.v.c.)</u> ist erhältlich in unserem webshop at www.esvocampingshop.com