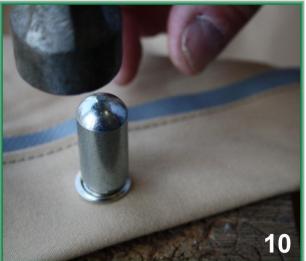

- 1) Make sure you are working over a very hard surface, if necessary on a concrete floor.
- 2) Put the brand/stamp on this foundation with the smooth/flat side upwards
- 3) Take the 'bullet'-peg, positioned with the convex side downwards, and put this on the smooth/flat side of the brand/stamp. Then hammer a hole into the cloth see photo 3+4
- 4) Turn around the brand/stamp with the notch pointed upwards see photo 5
- 5) Put the grommet on the brand/stamp, with the carved side pointed upwards see photo 6
- 6) Lay down the cloth on this grommet and put the flat grommet on the fabric see photo 7+8
- 7) Take the 'bullet'-peg, positioned with the point downwards and hammer it tightly see photo 9+10. Please do this in a smooth/flat way, otherwise you will damage the grommet.
- \* <u>Special reinforcing interfacing tape</u>(sturdy p.v.c., heavy quality) can be bought in our webshop at www.esvocampingshop.com
- \* <u>Spezielles Verstärkungsband(ganz kräftiges p.v.c.)</u> ist erhältlich in unserem webshop at www.esvocampingshop.com