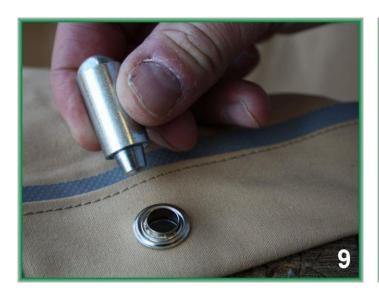

- 1) Make sure you are working over a very hard surface, if necessary on a concrete floor.
- 2) Put the brand/stamp on this foundation with the smooth/flat side upwards
- 3) Take the 'bullet'-peg, positioned with the convex side downwards, and put this on the smooth/flat side of the brand/stamp. Then hammer a hole into the cloth see photo 3+4
- 4) Turn around the brand/stamp with the notch pointed upwards see photo 5
- 5) Put the grommet on the brand/stamp, with the carved side pointed upwards see photo 6
- 6) Lay down the cloth on this grommet and put the flat grommet on the fabric see photo 7+8
- 7) Take the 'bullet'-peg, positioned with the point downwards and hammer it tightly see photo 9+10. Please do this in a smooth/flat way, otherwise you will damage the grommet.
- \* <u>Special reinforcing interfacing tape</u>(sturdy p.v.c., heavy quality) can be bought in our webshop at www.esvocampingshop.com
- \* <u>Spezielles Verstärkungsband(ganz kräftiges p.v.c.)</u> ist erhältlich in unserem webshop at www.esvocampingshop.com