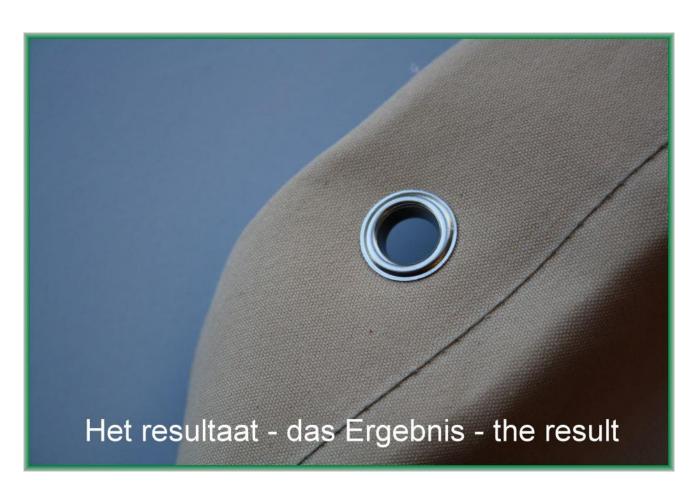

- 1) Make sure you are working over a very hard surface, if necessary on a concrete floor.
- 2) Put the brand/stamp on this foundation with the smooth/flat side upwards
- 3) Take the 'bullet'-peg, positioned with the convex side downwards, and put this on the smooth/flat side of the brand/stamp. Then hammer a hole into the cloth see photo 3+4
- 4) Turn around the brand/stamp with the notch pointed upwards see photo 5
- 5) Put the grommet on the brand/stamp, with the carved side pointed upwards see photo 6
- 6) Lay down the cloth on this grommet and put the flat grommet on the fabric see photo 7+8
- 7) Take the 'bullet'-peg, positioned with the point downwards and hammer it tightly see photo 9+10. Please do this in a smooth/flat way, otherwise you will damage the grommet.
- \* <u>Special reinforcing interfacing tape</u>(sturdy p.v.c., heavy quality) can be bought in our webshop at www.esvocampingshop.com
- \* <u>Spezielles Verstärkungsband(ganz kräftiges p.v.c.)</u> ist erhältlich in unserem webshop at www.esvocampingshop.com