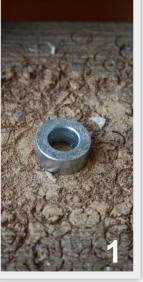

- 1) Make sure you are working over a very hard surface, if necessary on a concrete floor.
- 2) Put the brand/stamp on this foundation with the smooth/flat side upwards
- 3) Take the 'bullet'-peg, positioned with the convex side downwards, and put this on the smooth/flat side of the brand/stamp. Then hammer a hole into the cloth see photo 3+4
- 4) Turn around the brand/stamp with the notch pointed upwards see photo 5
- 5) Put the grommet on the brand/stamp, with the carved side pointed upwards see photo 6
- 6) Lay down the cloth on this grommet and put the flat grommet on the fabric see photo 7+8
- 7) Take the 'bullet'-peg, positioned with the point downwards and hammer it tightly see photo 9+10. Please do this in a smooth/flat way, otherwise you will damage the grommet.
- \* <u>Special reinforcing interfacing tape</u>(sturdy p.v.c., heavy quality) can be bought in our webshop at www.esvocampingshop.com
- \* <u>Spezielles Verstärkungsband(ganz kräftiges p.v.c.)</u> ist erhältlich in unserem webshop at www.esvocampingshop.com