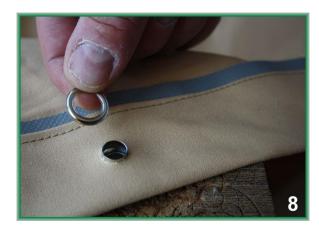

- 1) Make sure you are working over a very hard surface, if necessary on a concrete floor.
- 2) Put the brand/stamp on this foundation with the smooth/flat side upwards
- 3) Take the 'bullet'-peg, positioned with the convex side downwards, and put this on the smooth/flat side of the brand/stamp. Then hammer a hole into the cloth see photo 3+4
- 4) Turn around the brand/stamp with the notch pointed upwards see photo 5
- 5) Put the grommet on the brand/stamp, with the carved side pointed upwards see photo 6
- 6) Lay down the cloth on this grommet and put the flat grommet on the fabric see photo 7+8
- 7) Take the 'bullet'-peg, positioned with the point downwards and hammer it tightly see photo 9+10. Please do this in a smooth/flat way, otherwise you will damage the grommet.
- \* <u>Special reinforcing interfacing tape</u>(sturdy p.v.c., heavy quality) can be bought in our webshop at www.esvocampingshop.com
- \* <u>Spezielles Verstärkungsband(ganz kräftiges p.v.c.)</u> ist erhältlich in unserem webshop at www.esvocampingshop.com